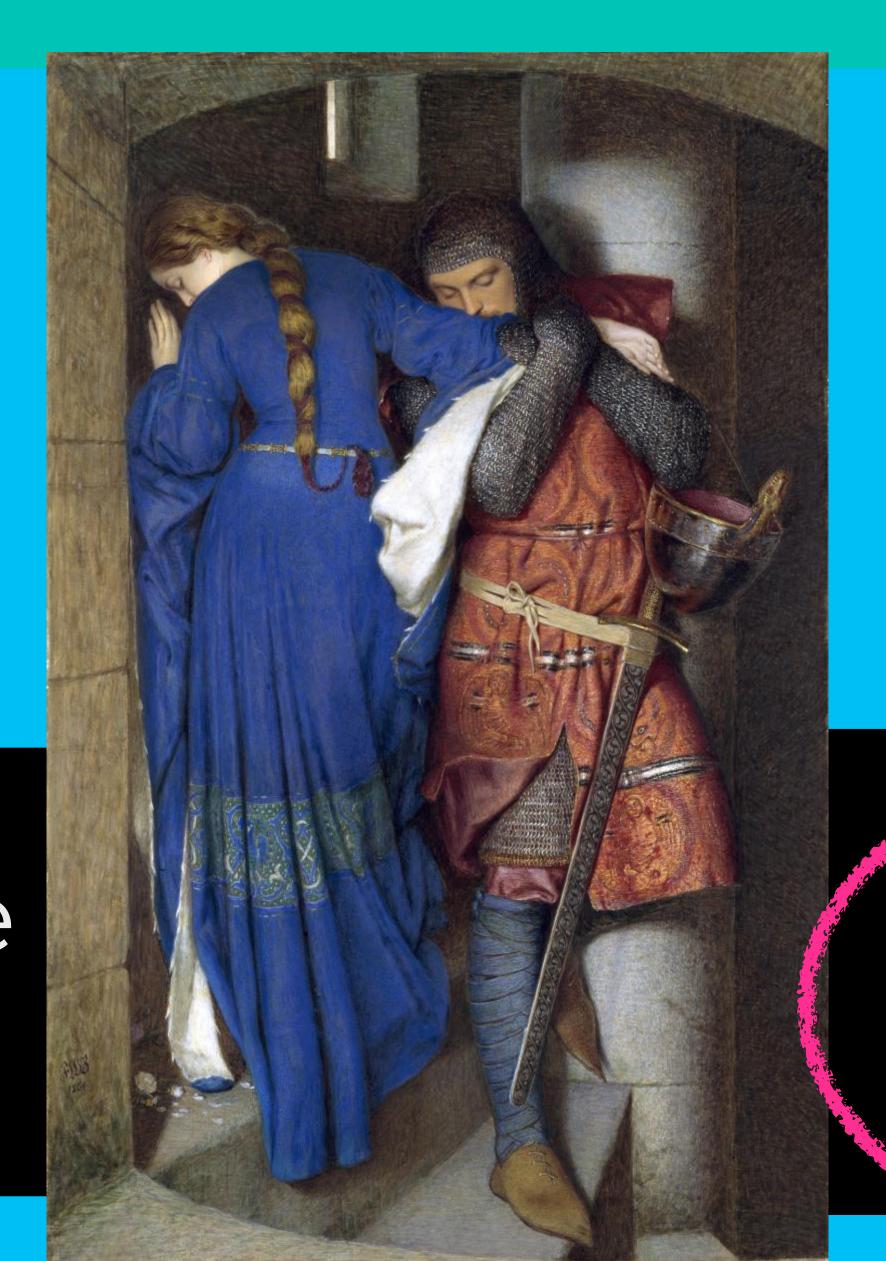

#### WHAT IS THE NAME OF THIS FAMOUS PAINTING?

Meeting on the Turret Stairs

A Secret
Farewell