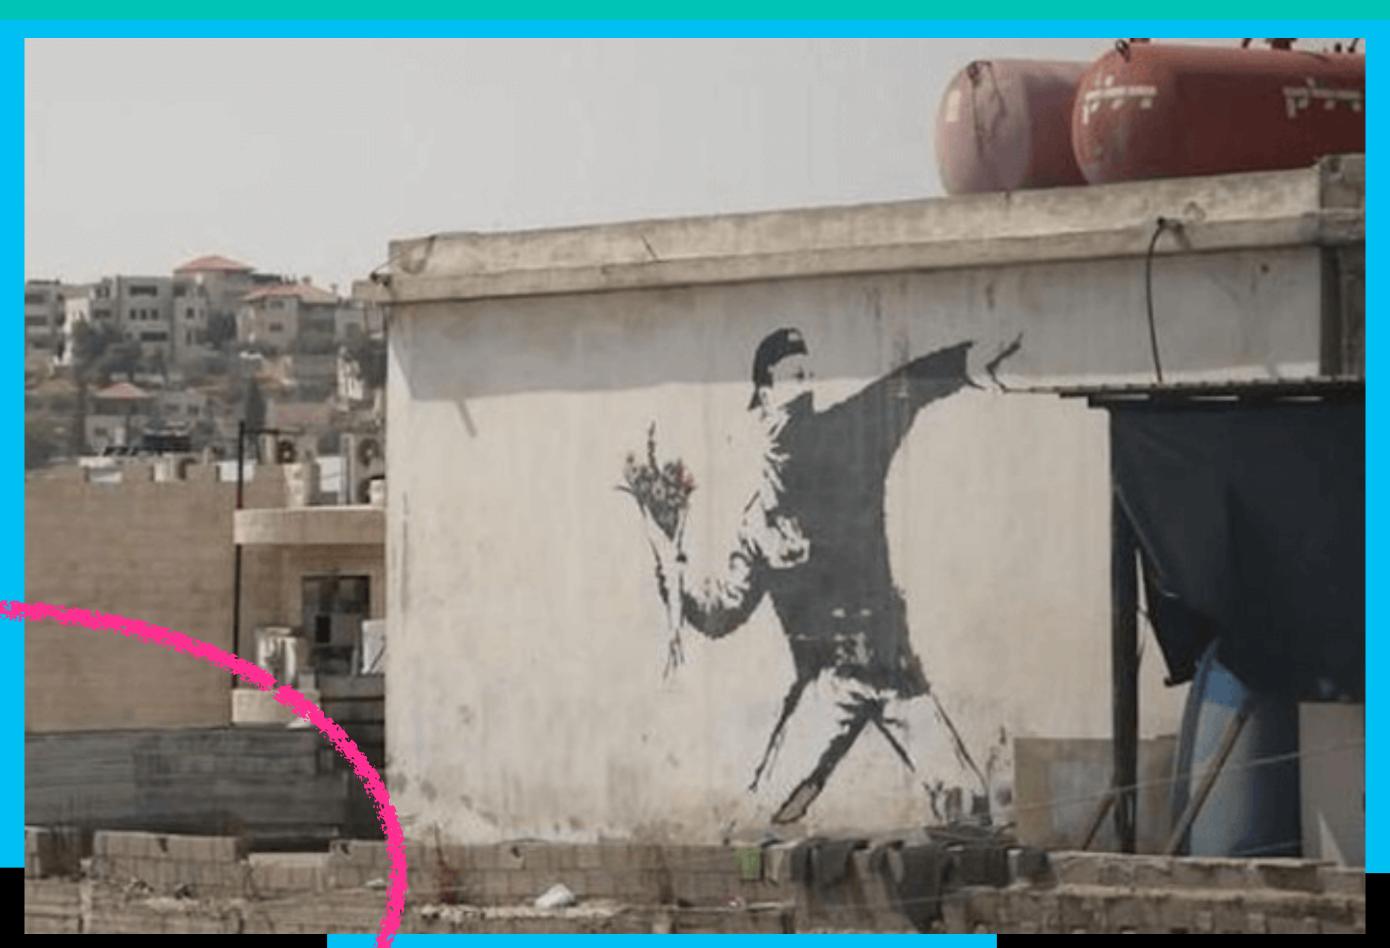

Play-dough

#### WHAT KIND OF PAINTING IS THIS?



Watercolor

Acrylic

#### WHAT KIND OF PAINTING IS THIS?



Watercolor

Acrylic

#### WHAT IS THE CHAIR SEAT MADE OF?



Leather

Wood

#### WHAT IS THE CHAIR SEAT MADE OF?



Leather

Wood

#### WHO DREW THIS?



Al (artificial intelligence

Human

#### WHO DREW THIS?



Al (artificial intelligence

Human

#### WHAT IS THE NAME OF THIS FAMOUS PAINTING?



Meeting on the Turret Stairs

A Secret
Farewell

#### WHAT IS THE NAME OF THIS FAMOUS PAINTING?



Meeting on the Turret Stairs

A Secret
Farewell

# THIS IS PART OF A BIGGER PIECE OF ARTWORK CALLED A WHAT?



Mosaic

Sculpture

# THIS IS PART OF A BIGGER PIECE OF ARTWORK CALLED A WHAT?



Sculpture

### WHAT ART STYLE IS THIS?



Street Art

Wall Painting

### WHAT ART STYLE IS THIS?



Street Art

Wall Painting