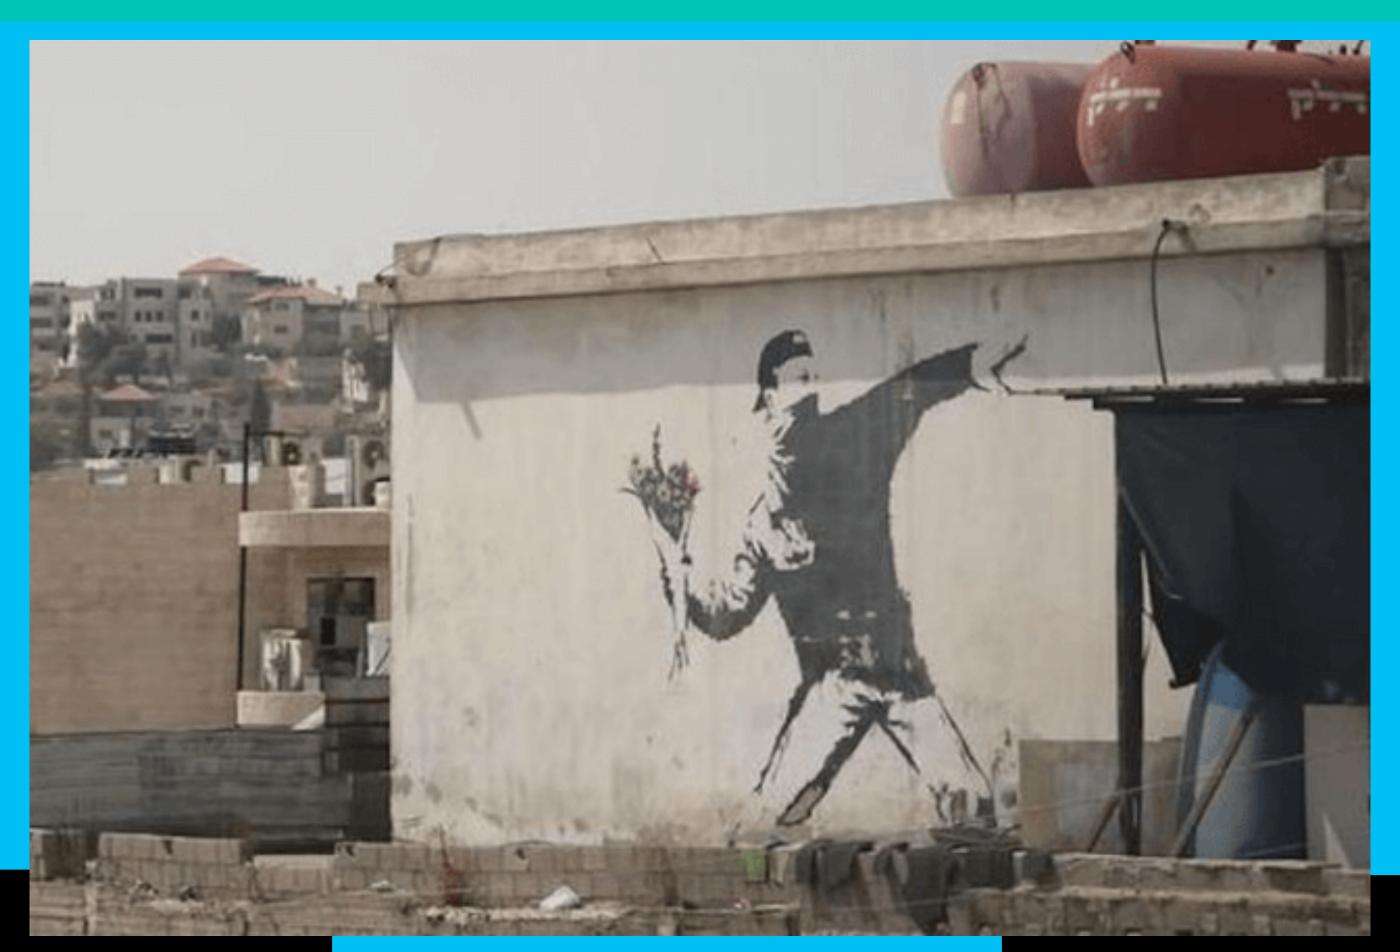

?



Clay

Play-dough

#### WHAT IS THE MATERIAL?



Clay

Play-dough

#### WHAT KIND OF PAINTING IS THIS?



Watercolor

Acrylic

#### WHAT KIND OF PAINTING IS THIS?



Watercolor

Acrylic

#### WHAT IS THE CHAIR SEAT MADE OF?



Leather

Wood

#### WHAT IS THE CHAIR SEAT MADE OF?



Leather

Wood

#### WHO DREW THIS?



Al (artificial intelligence

Human

#### WHO DREW THIS?



Al (artificial intelligence

Human

#### WHAT IS THE NAME OF THIS FAMOUS PAINTING?



Meeting on the Turret Stairs

A Secret
Farewell

#### WHAT IS THE NAME OF THIS FAMOUS PAINTING?



Meeting on the Turret Stairs

A Secret
Farewell

# THIS IS PART OF A BIGGER PIECE OF ARTWORK CALLED A WHAT?



Mosaic

Sculpture

# THIS IS PART OF A BIGGER PIECE OF ARTWORK CALLED A WHAT?



Sculpture

### WHAT ART STYLE IS THIS?



Street Art

Wall Painting

### WHAT ART STYLE IS THIS?



Street Art

Wall Painting