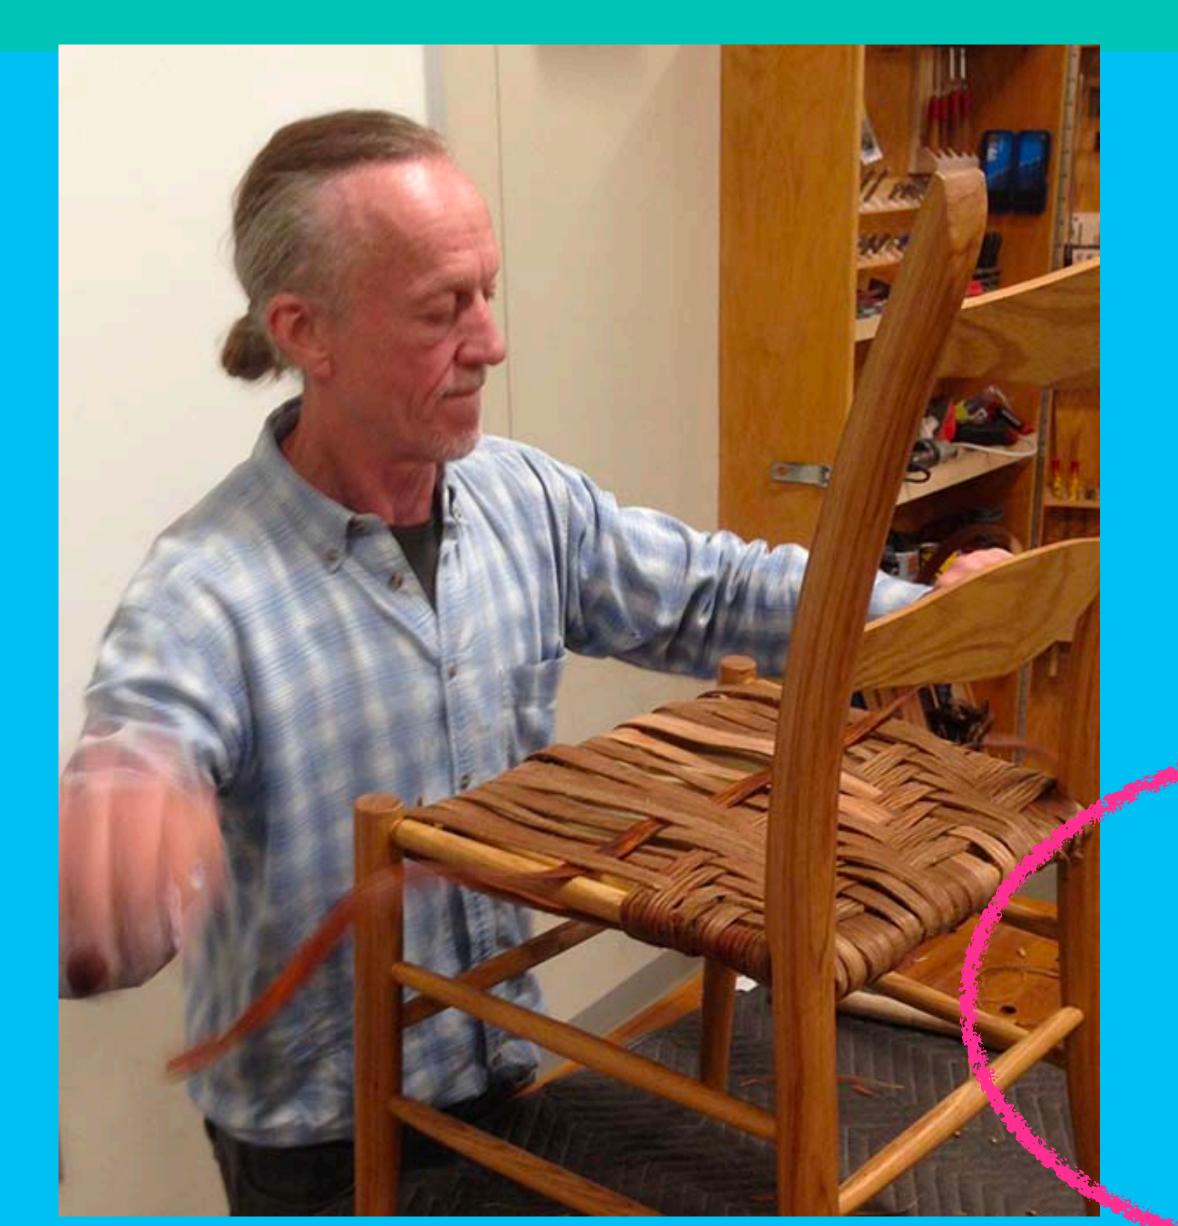

## ARTS & CRAFTS CLUB

Game: Art Investigator



#### WHAT ARE THEY DOING?



Crochet

Weaving

#### WHAT ARE THEY DOING?



Crochet

Weaving

#### WHAT IS THE MATERIAL?



Clay

Play-dough

#### WHAT IS THE MATERIAL?



Clay

Play-dough

#### WHAT KIND OF PAINTING IS THIS?



Watercolor

Acrylic

#### WHAT KIND OF PAINTING IS THIS?



Watercolor

Acrylic

#### WHAT IS THE CHAIR SEAT MADE OF?



Leather

Wood

#### WHAT IS THE CHAIR SEAT MADE OF?



Leather

Wood

#### WHO DREW THIS?



Al (artificial intelligence

Human

#### WHO DREW THIS?



Al (artificial intelligence

Human

#### WHAT IS THE NAME OF THIS FAMOUS PAINTING?



Meeting on the Turret Stairs

A Secret
Farewell

#### WHAT IS THE NAME OF THIS FAMOUS PAINTING?



Meeting on the Turret Stairs

A Secret
Farewell

# THIS IS PART OF A BIGGER PIECE OF ARTWORK CALLED A WHAT?



Mosaic

Sculpture

# THIS IS PART OF A BIGGER PIECE OF ARTWORK CALLED A WHAT?



Sculpture

### WHAT ART STYLE IS THIS?



Street Art

Wall Painting

### WHAT ART STYLE IS THIS?



Street Art

Wall Painting