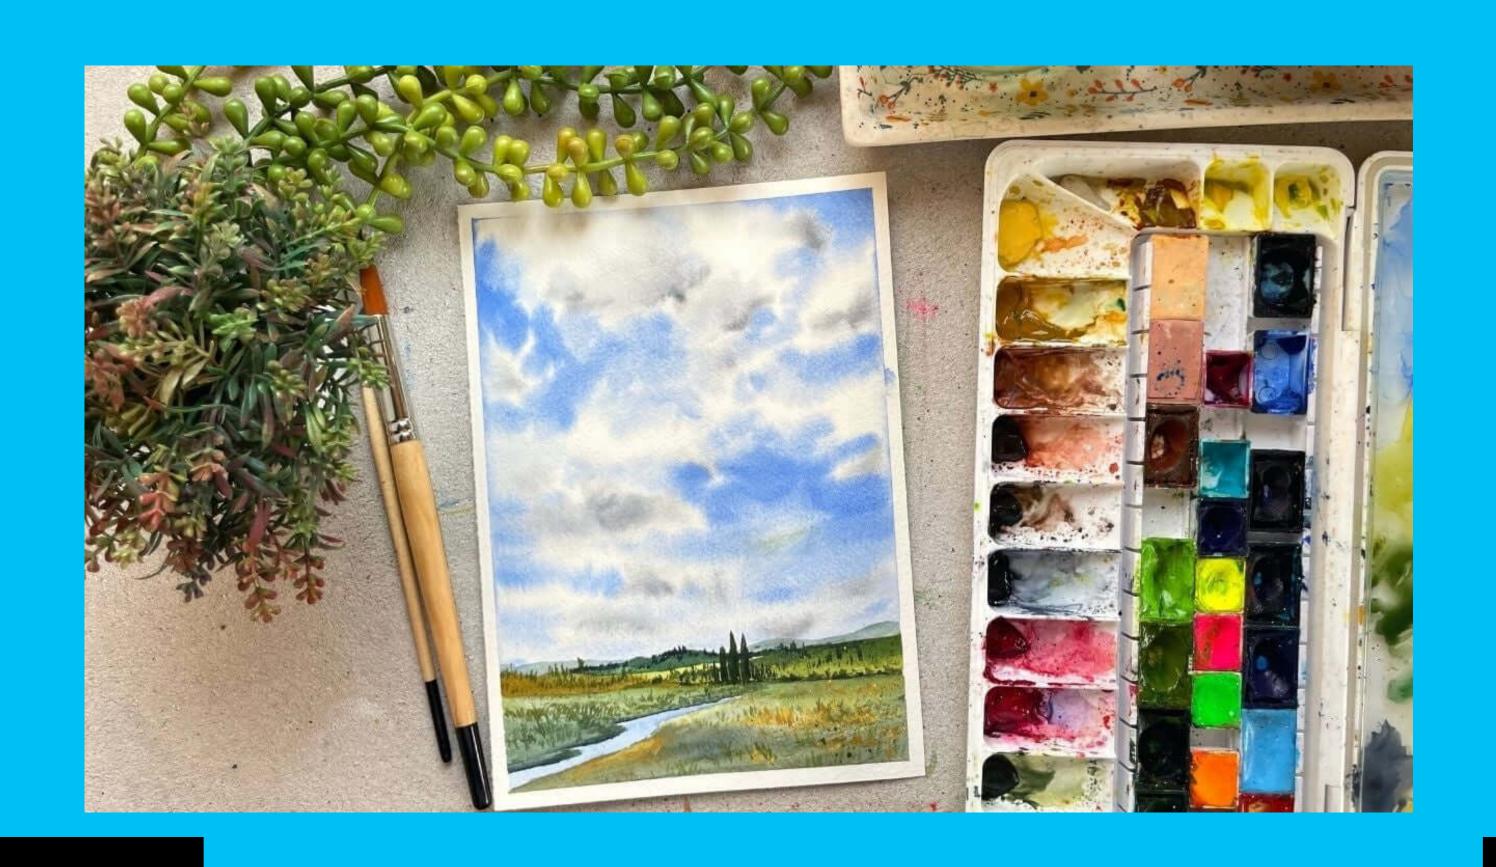

## ARTS & CRAFTS CLUB

Game: Art Investigator



#### WHAT ARE THEY DOING?



Crochet

Weaving

#### WHAT ARE THEY DOING?



Crochet

Weaving

#### WHAT IS THE MATERIAL?



Clay

Play-dough

#### WHAT IS THE MATERIAL?



Clay

Play-dough

#### WHAT KIND OF PAINTING IS THIS?



Watercolor

Acrylic

#### WHAT KIND OF PAINTING IS THIS?



Watercolor

Acrylic

#### WHAT IS THE CHAIR SEAT MADE OF?



Leather

Wood

#### WHAT IS THE CHAIR SEAT MADE OF?



Leather

Wood

#### WHO DREW THIS?



Al (artificial intelligence

Human

#### WHO DREW THIS?



Al (artificial intelligence

Human

#### WHAT IS THE NAME OF THIS FAMOUS PAINTING?



Meeting on the Turret Stairs

A Secret
Farewell

#### WHAT IS THE NAME OF THIS FAMOUS PAINTING?



Meeting on the Turret Stairs

A Secret
Farewell

# THIS IS PART OF A BIGGER PIECE OF ARTWORK CALLED A WHAT?



Mosaic

Sculpture

# THIS IS PART OF A BIGGER PIECE OF ARTWORK CALLED A WHAT?



Sculpture

### WHAT ART STYLE IS THIS?



Street Art

Wall Painting

### WHAT ART STYLE IS THIS?



Street Art

Wall Painting