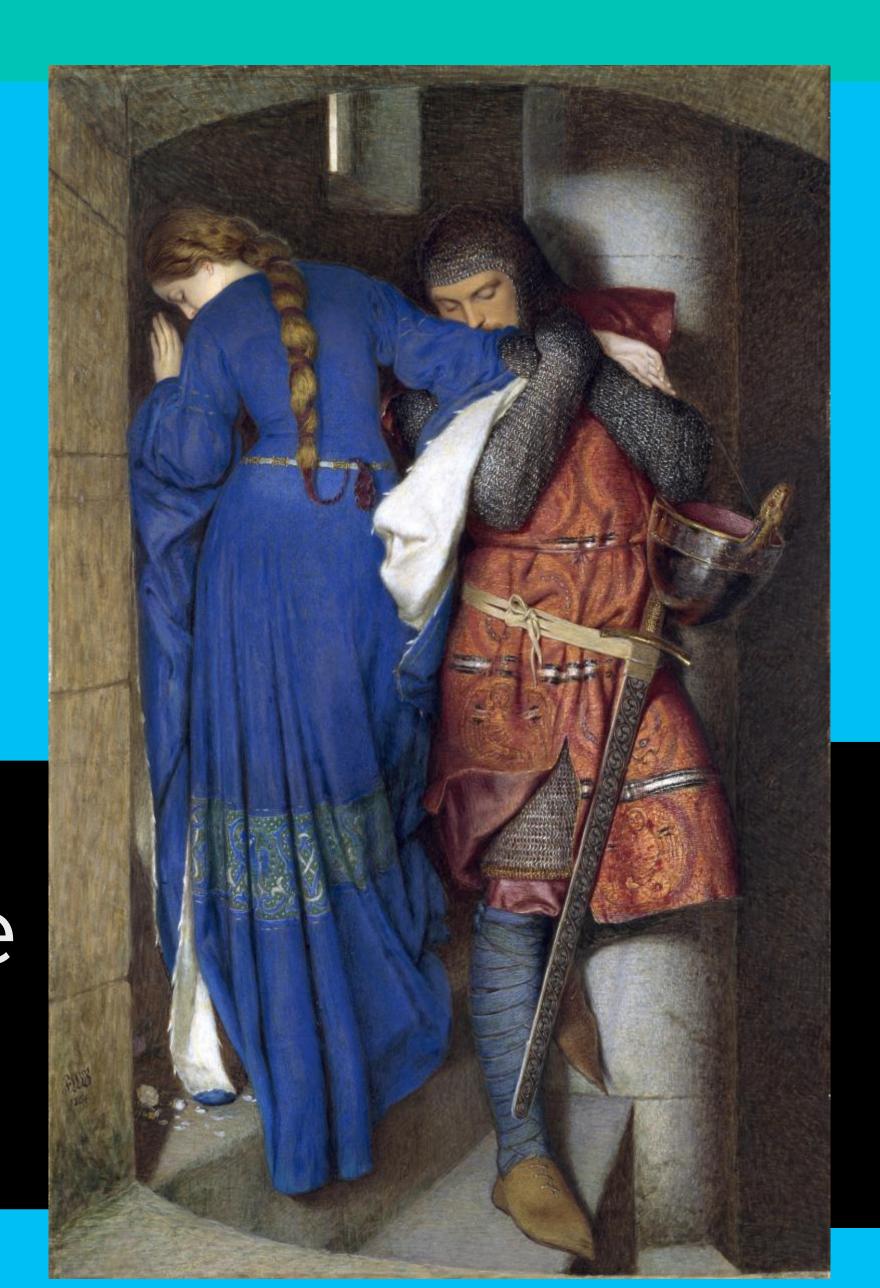

#### WHAT IS THE NAME OF THIS FAMOUS PAINTING?

Meeting on the Turret Stairs

A Secret
Farewell