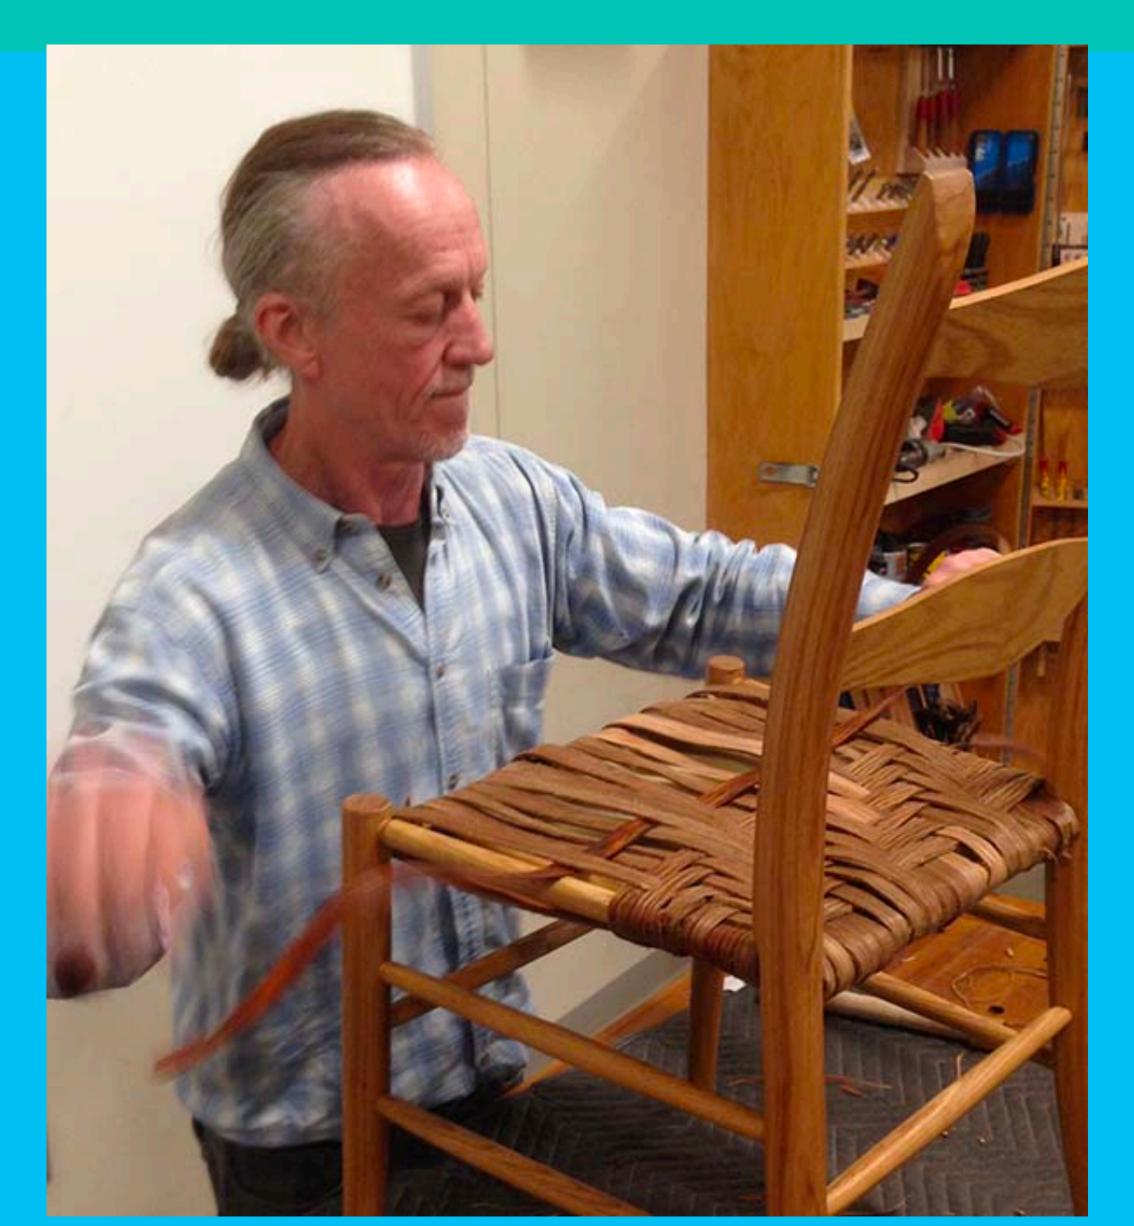

## ARTS & CRAFTS CLUB

Game: Art Investigator



#### WHAT ARE THEY DOING?



Crochet

Weaving

#### WHAT ARE THEY DOING?



Crochet

Weaving

#### WHAT IS THE MATERIAL?



Clay

Play-dough

#### WHAT IS THE MATERIAL?



Clay

Play-dough

#### WHAT KIND OF PAINTING IS THIS?



Watercolor

Acrylic

#### WHAT KIND OF PAINTING IS THIS?



Watercolor

Acrylic

#### WHAT IS THE CHAIR SEAT MADE OF?



Leather

Wood

#### WHAT IS THE CHAIR SEAT MADE OF?



Leather

Wood

#### WHO DREW THIS?



Al (artificial intelligence

Human

#### WHO DREW THIS?



Al (artificial intelligence

Human

#### WHAT IS THE NAME OF THIS FAMOUS PAINTING?



Meeting on the Turret Stairs

A Secret
Farewell

#### WHAT IS THE NAME OF THIS FAMOUS PAINTING?



Meeting on the Turret Stairs

A Secret
Farewell

# THIS IS PART OF A BIGGER PIECE OF ARTWORK CALLED A WHAT?



Mosaic

Sculpture

# THIS IS PART OF A BIGGER PIECE OF ARTWORK CALLED A WHAT?



Sculpture

### WHAT ART STYLE IS THIS?



Street Art

Wall Painting

### WHAT ART STYLE IS THIS?



Street Art

Wall Painting