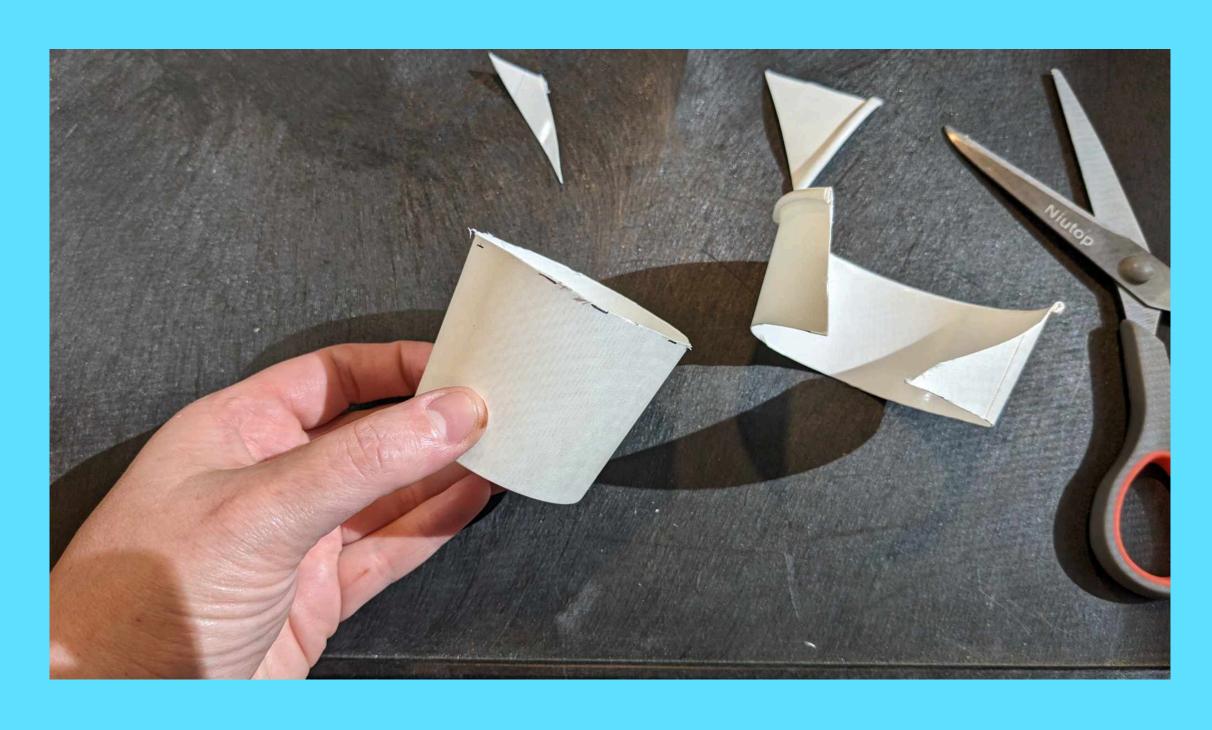

### CUT ON THE DASHED LINE

### CUT ON THE DASHED LINE

CUT CUP TO CORRECT SIZE

PAINT CUP