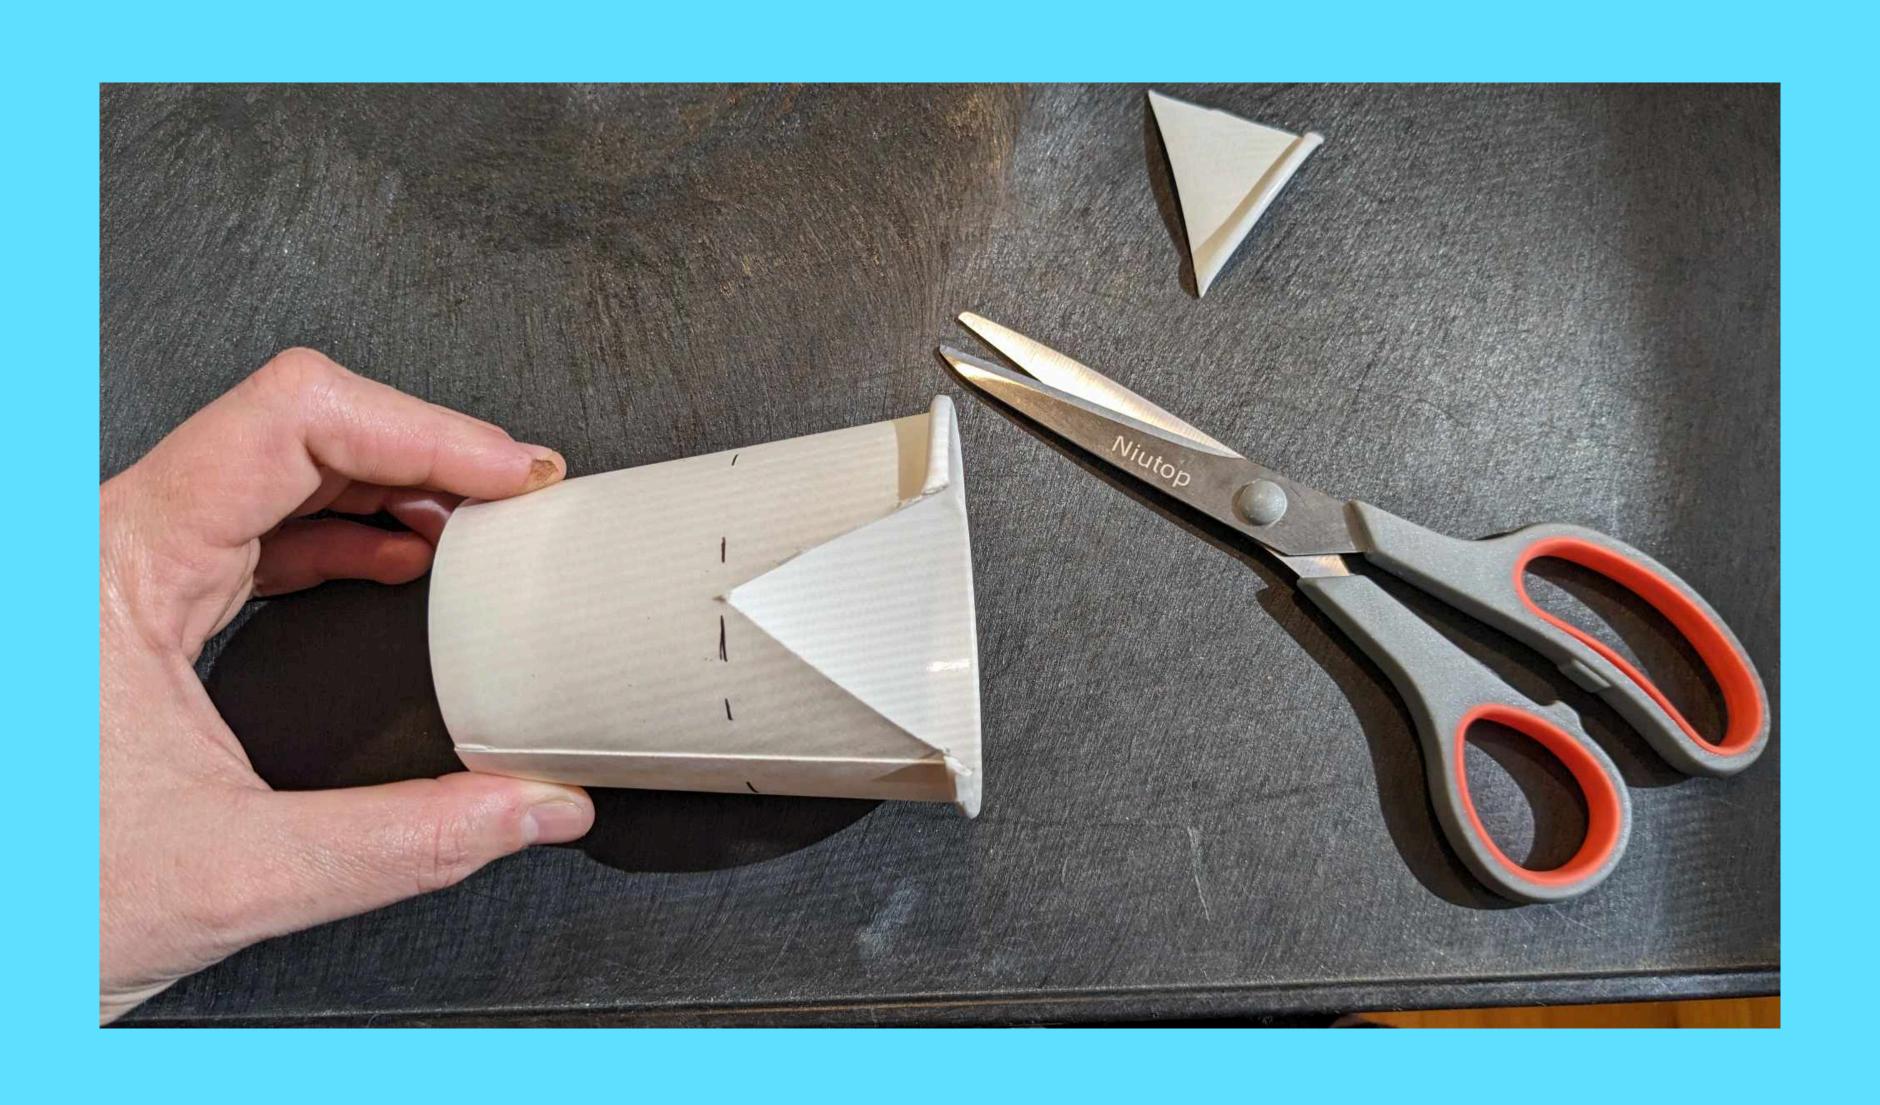

# WELCOME TO ARTS & CRAFTS CLUB!

LET'S GET CREATIVE!
(AND MAYBE A LITTLE MESSY)

# 4 R's of Art Club

RESPECT THE TEACHER



RESPECT THE SUPPLIES

**RESPECT YOUR FELLOW ARTISTS** 

RESPECT YOURSELF





GROUP ACTIVITY

WOVEN CONTAINER (PREPPING OUR SUPPLIES!)

CLEAN UP WITH YOUR TABLE TEAM

SNACK AND HOME TIME!

# TODAY'S PROJECT IS... PREPPING SUPPLIES FOR WOVEN CONTAINER





CUT CUP TO CORRECT SIZE

PAINT CUP

#### MARK A DASH AT 2 INCHES



# ROLL AND REPEAT UNTIL THERE ARE DASHED LINES ALL AROUND THE CUP



## CUT A NOTCH



### CUT ON THE DASHED LINE





### CUT ON THE DASHED LINE





CUT CUP TO CORRECT SIZE

PAINT CUP

#### PAINT CUP

#### TRY LAYERING THE TWO SHADES OF BROWN TO MAKE IT LOOK LIKE REAL WOOD!



CUT CUP TO CORRECT SIZE

PAINT CUP



## DIP A SMALL CORNER OF THE SPONGE INTO THE STAIN



## RUB ALL SURFACES OF THE POPSICLE STICK WITH STAIN



#### REPEAT 9 TIMES



CUT CUP TO CORRECT SIZE

PAINT CUP