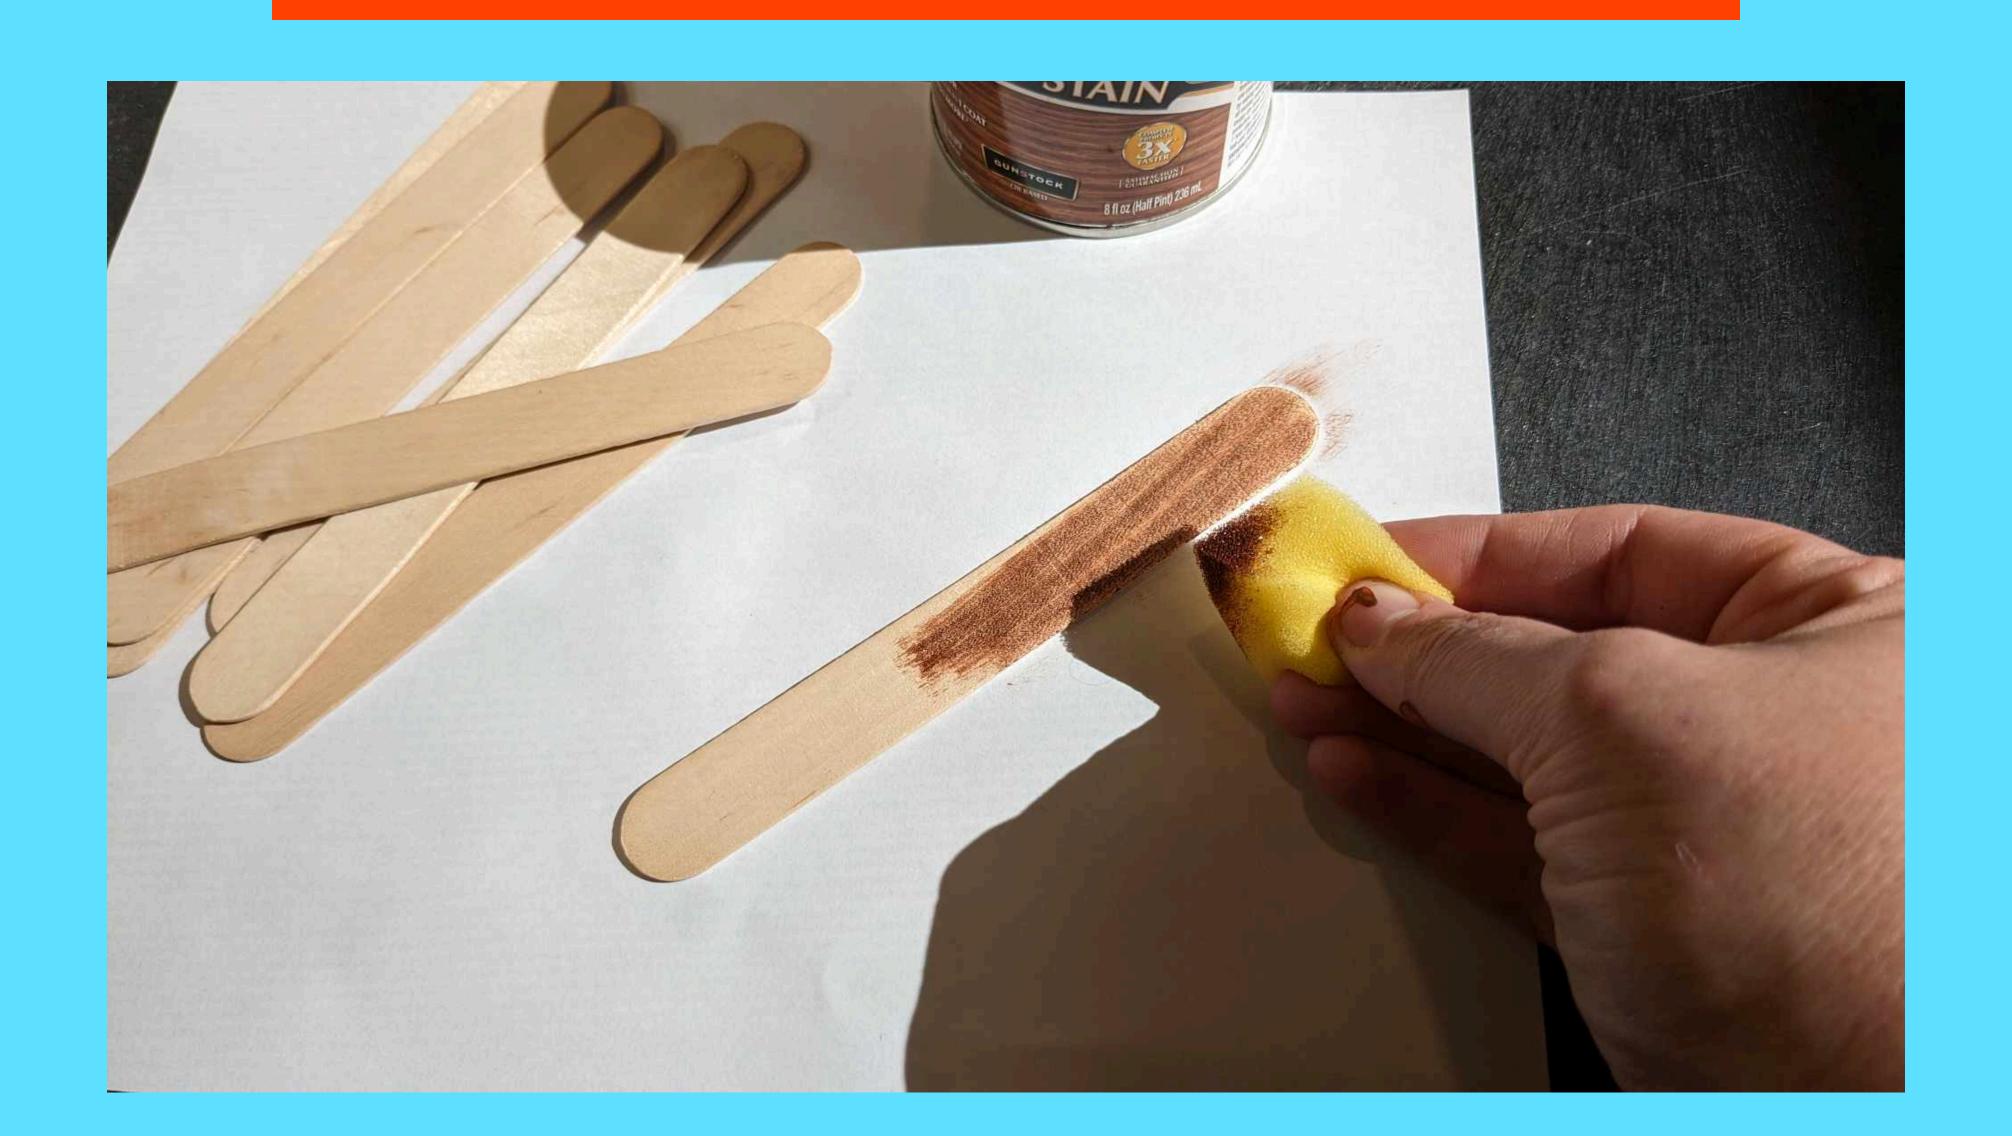

## DIP A SMALL CORNER OF THE SPONGE INTO THE STAIN

## RUB ALL SURFACES OF THE POPSICLE STICK WITH STAIN