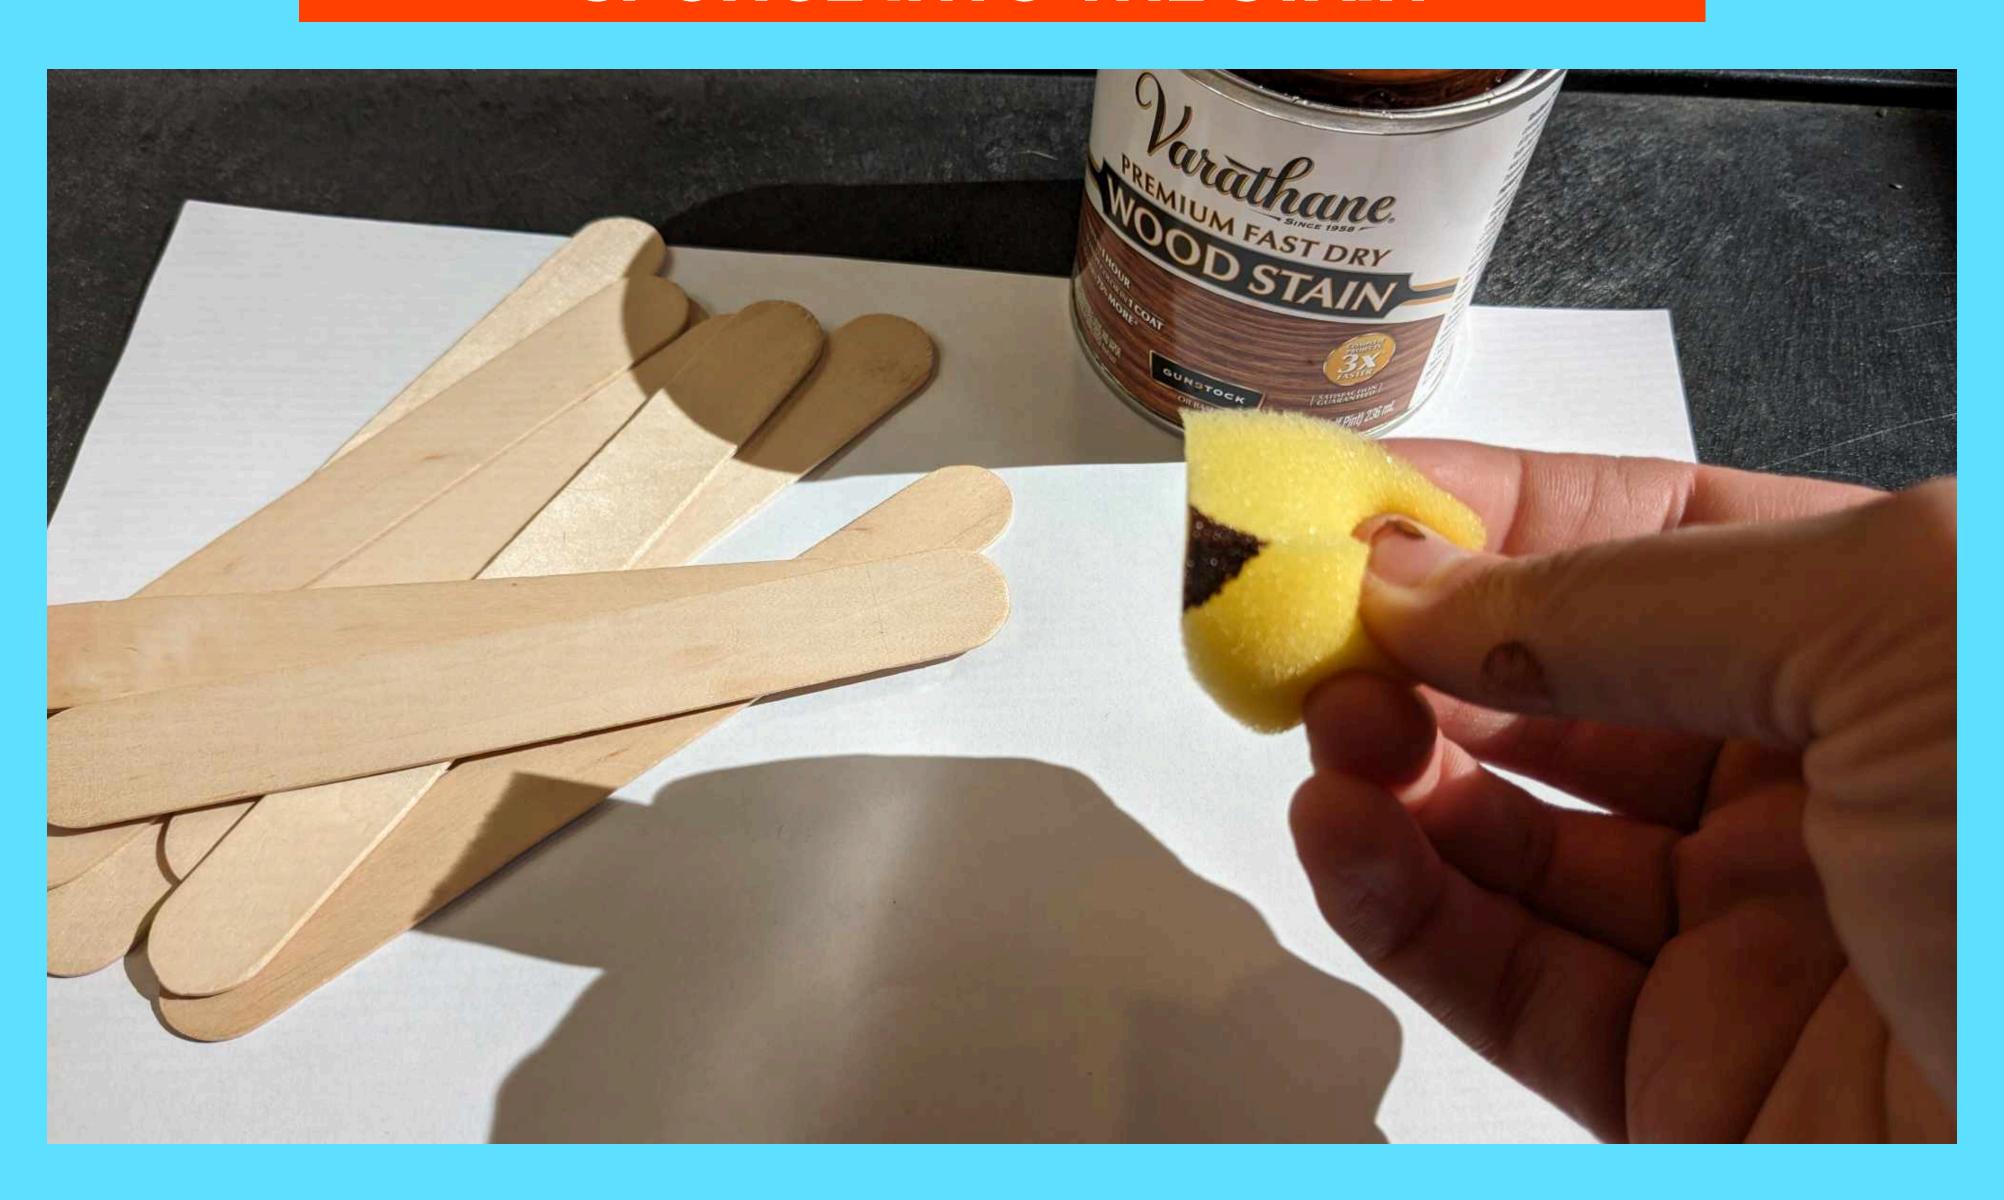

## DIP A SMALL CORNER OF THE SPONGE INTO THE STAIN

## RUB ALL SURFACES OF THE POPSICLE STICK WITH STAIN