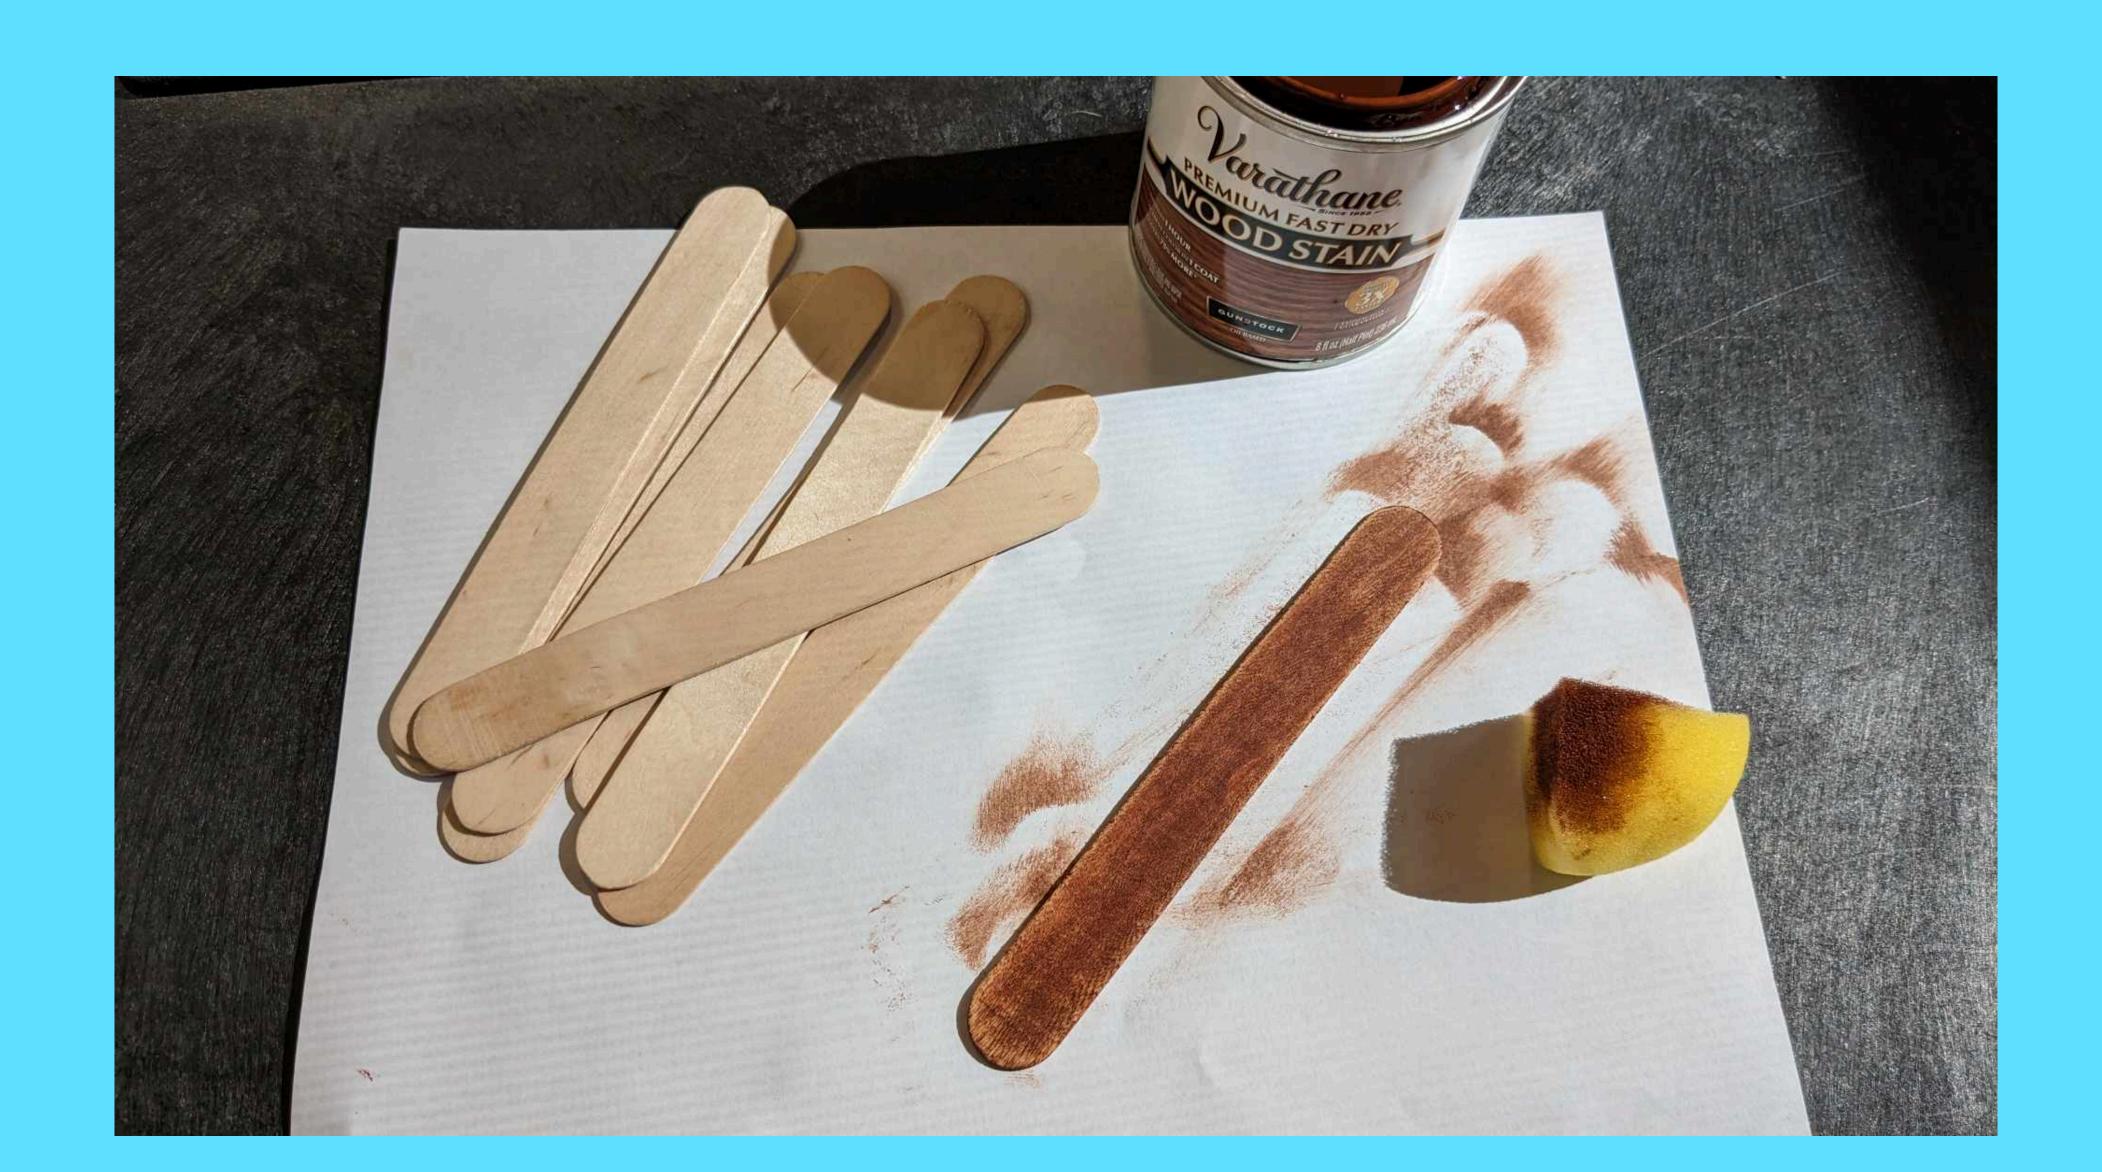

#### TRY LAYERING THE TWO SHADES OF BROWN TO MAKE IT LOOK LIKE REAL WOOD!

CUT CUP TO CORRECT SIZE

PAINT CUP

#### REPEAT 9 TIMES

CUT CUP TO CORRECT SIZE

PAINT CUP