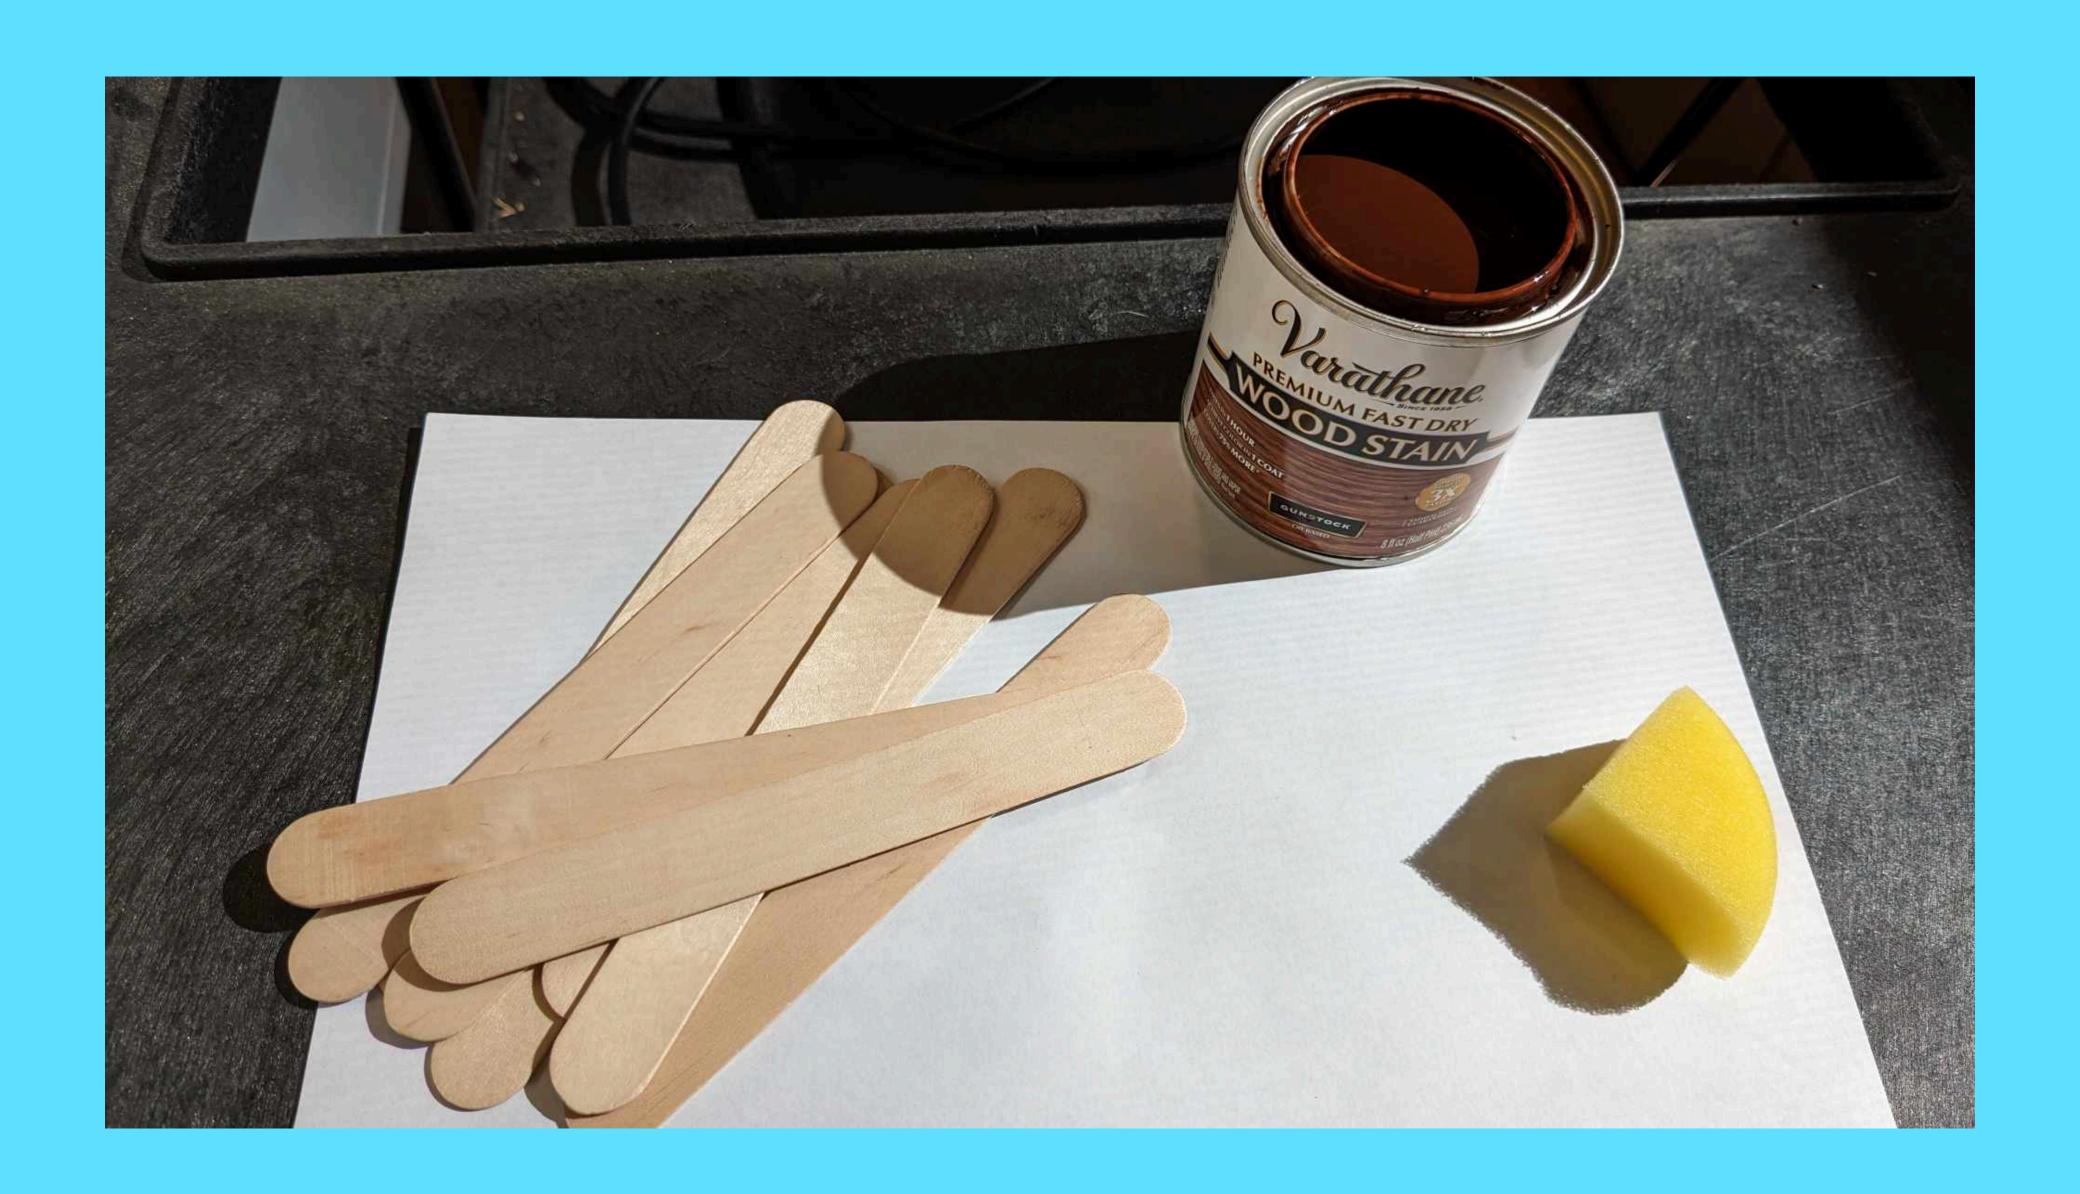

## DIP A SMALL CORNER OF THE SPONGE INTO THE STAIN

## RUB ALL SURFACES OF THE POPSICLE STICK WITH STAIN

#### REPEAT 9 TIMES

CUT CUP TO CORRECT SIZE

PAINT CUP