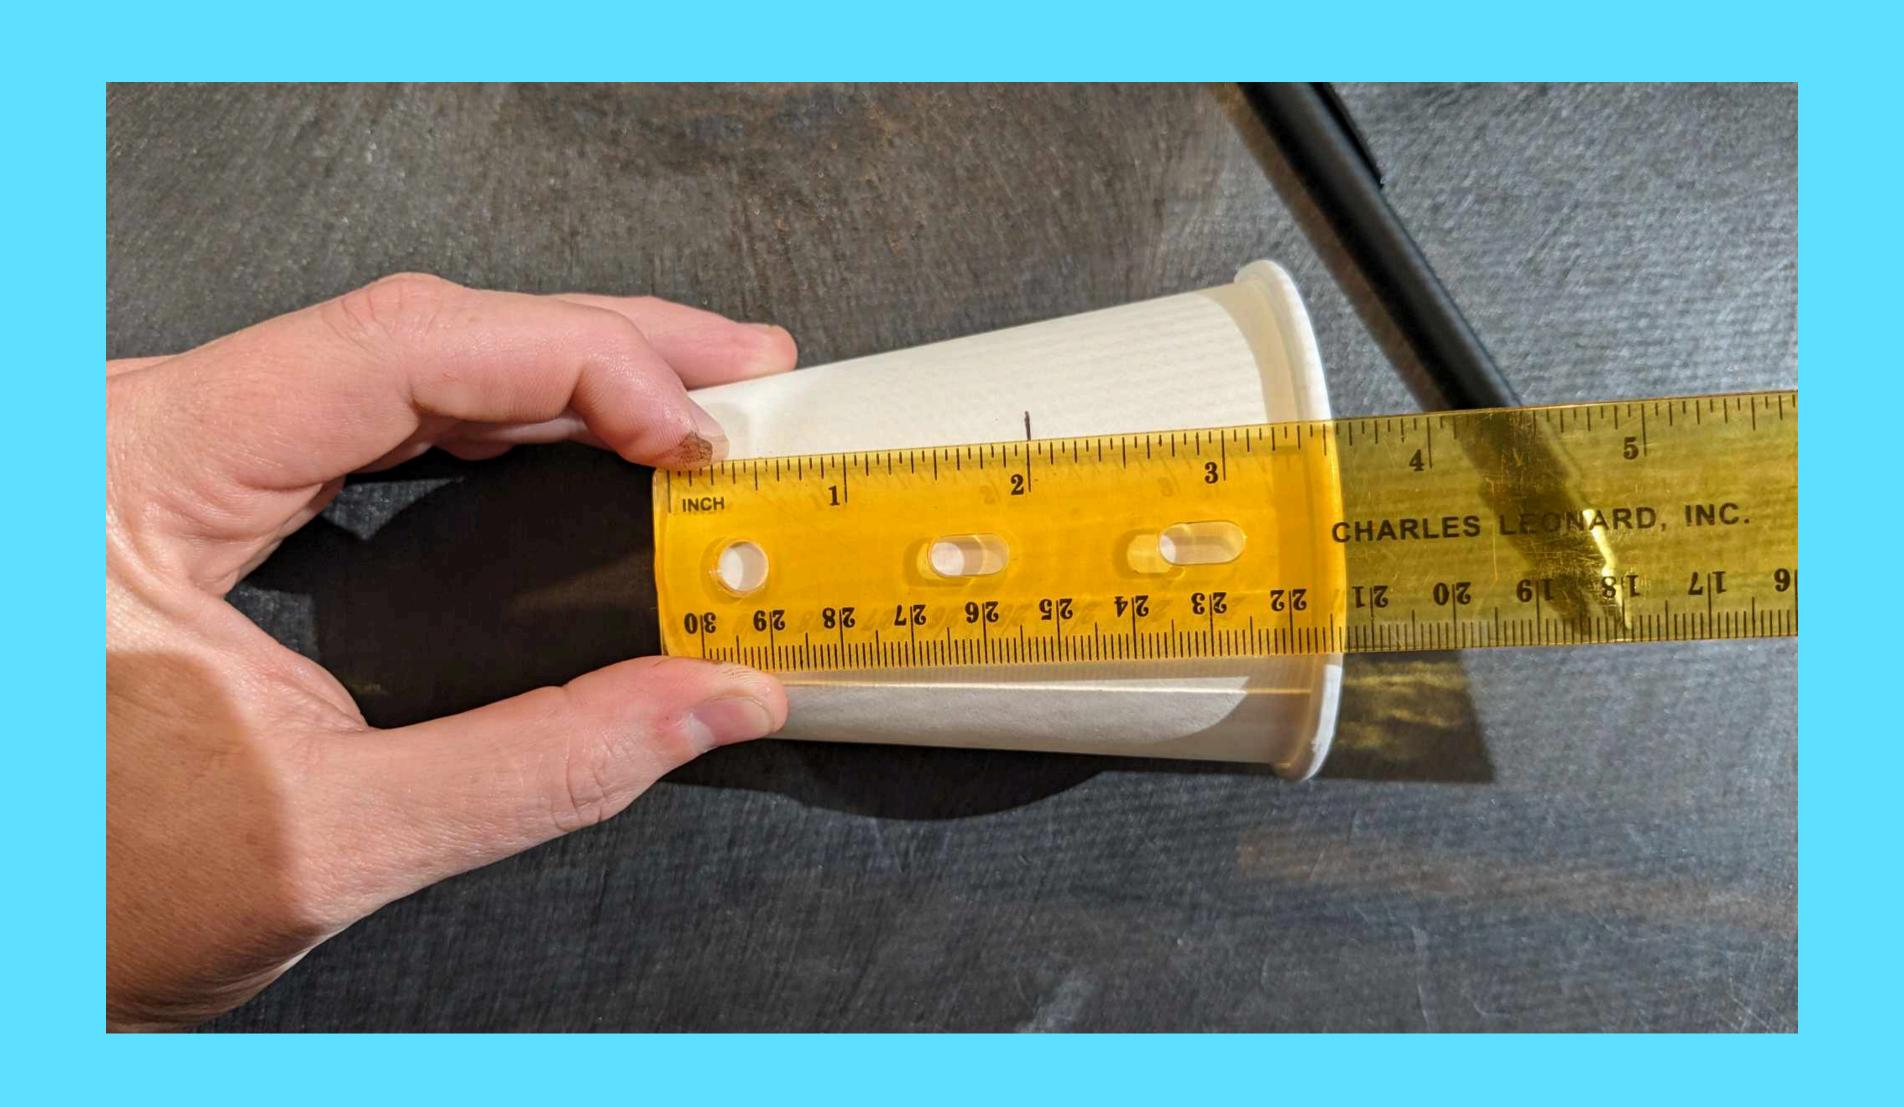

# WELCOME TO ARTS & CRAFTS CLUB!

LET'S GET CREATIVE!
(AND MAYBE A LITTLE MESSY)

# 4 R's of Art Club

RESPECT THE TEACHER



RESPECT THE SUPPLIES

**RESPECT YOUR FELLOW ARTISTS** 

RESPECT YOURSELF





GROUP ACTIVITY

WOVEN CONTAINER (PREPPING OUR SUPPLIES!)

CLEAN UP WITH YOUR TABLE TEAM

SNACK AND HOME TIME!

# TODAY'S PROJECT IS... PREPPING SUPPLIES FOR WOVEN CONTAINER





CUT CUP TO CORRECT SIZE

PAINT CUP

#### MARK A DASH AT 2 INCHES



# ROLL AND REPEAT UNTIL THERE ARE DASHED LINES ALL AROUND THE CUP



## CUT A NOTCH



### CUT ON THE DASHED LINE





### CUT ON THE DASHED LINE





CUT CUP TO CORRECT SIZE

PAINT CUP

#### PAINT CUP

#### TRY LAYERING THE TWO SHADES OF BROWN TO MAKE IT LOOK LIKE REAL WOOD!



CUT CUP TO CORRECT SIZE

PAINT CUP



## DIP A SMALL CORNER OF THE SPONGE INTO THE STAIN



## RUB ALL SURFACES OF THE POPSICLE STICK WITH STAIN



#### REPEAT 9 TIMES



CUT CUP TO CORRECT SIZE

PAINT CUP