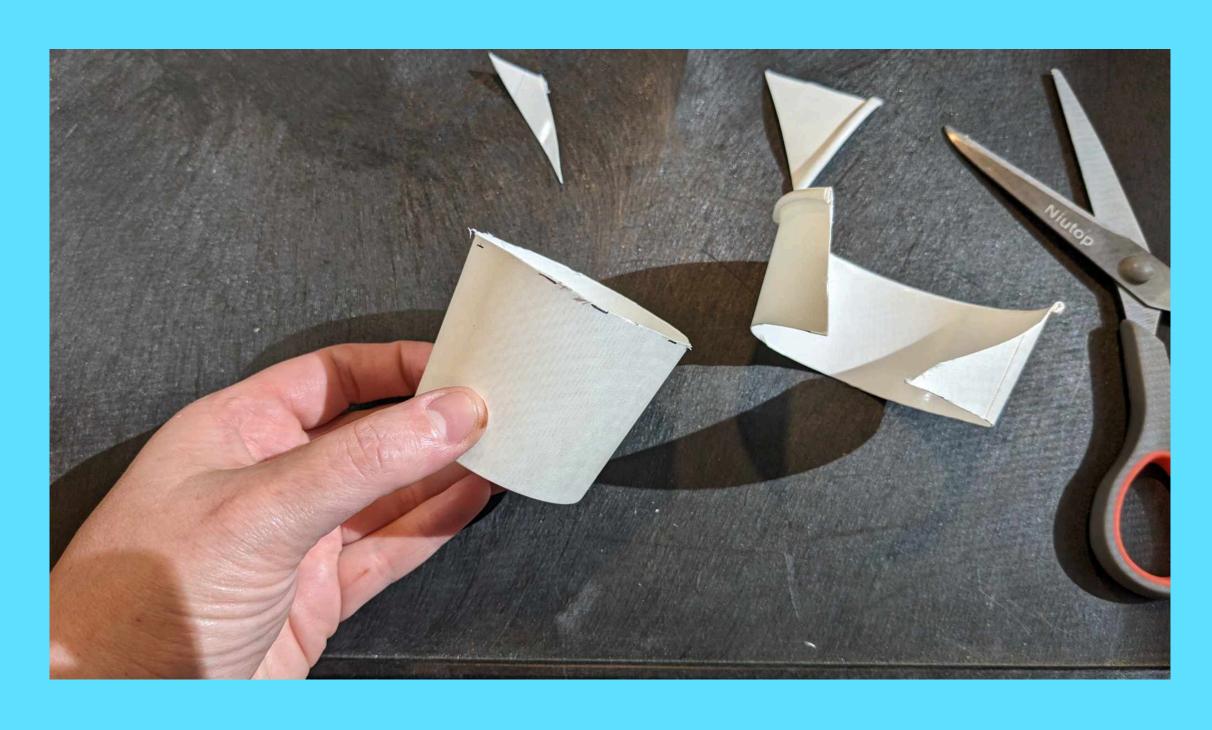

# TODAY'S PROJECT IS... PREPPING SUPPLIES FOR WOVEN CONTAINER

CUT CUP TO CORRECT SIZE

PAINT CUP

### CUT ON THE DASHED LINE

CUT CUP TO CORRECT SIZE

PAINT CUP