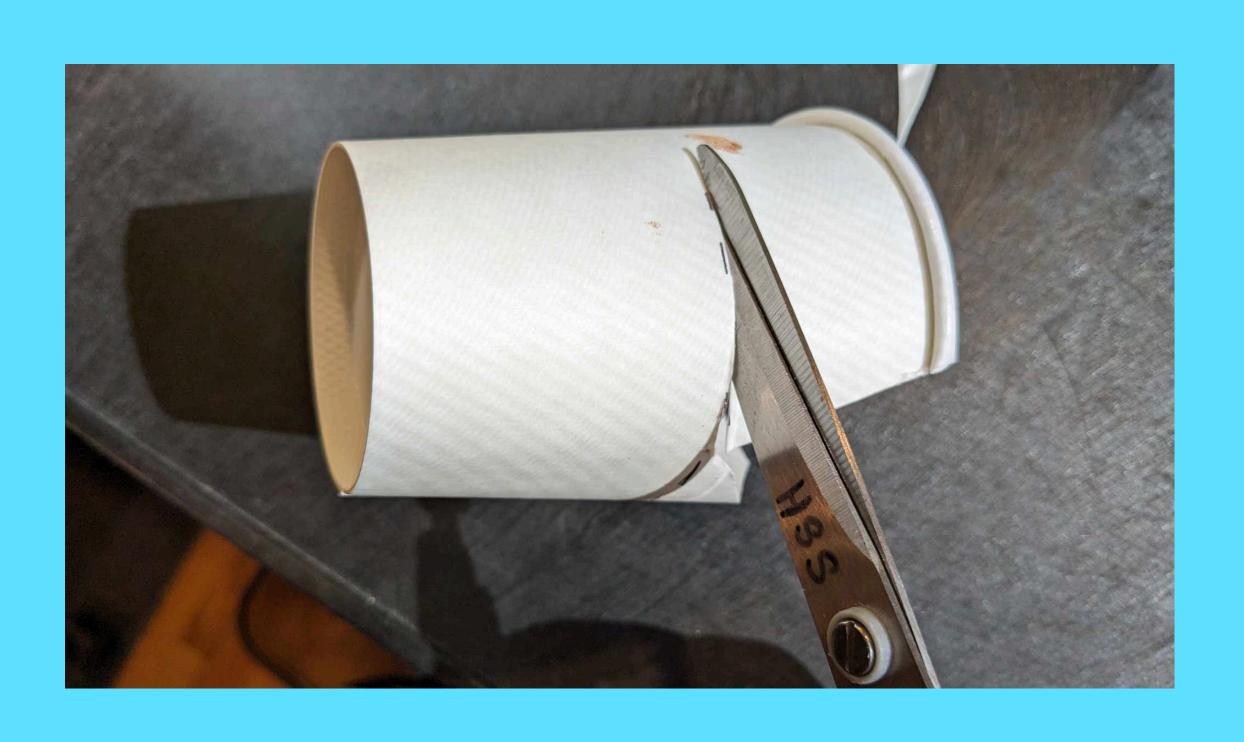

### CUT ON THE DASHED LINE

### CUT ON THE DASHED LINE

CUT CUP TO CORRECT SIZE

PAINT CUP