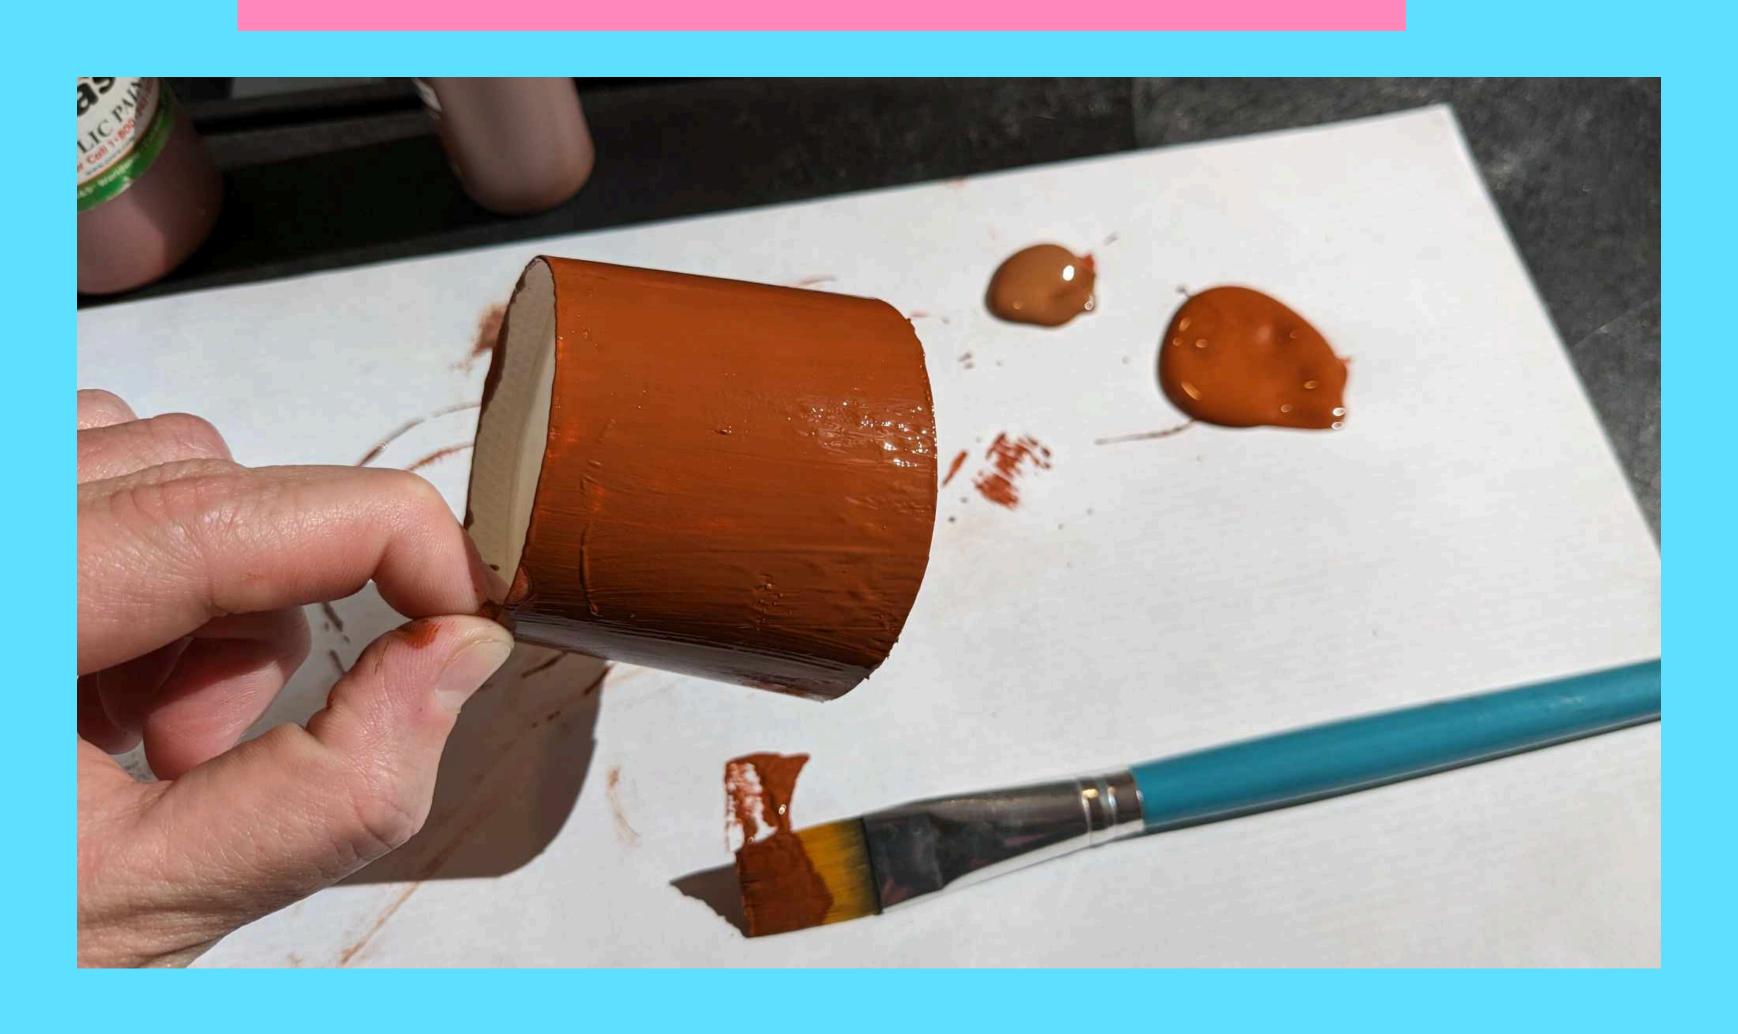

#### PAINT CUP

#### TRY LAYERING THE TWO SHADES OF BROWN TO MAKE IT LOOK LIKE REAL WOOD!

CUT CUP TO CORRECT SIZE

PAINT CUP