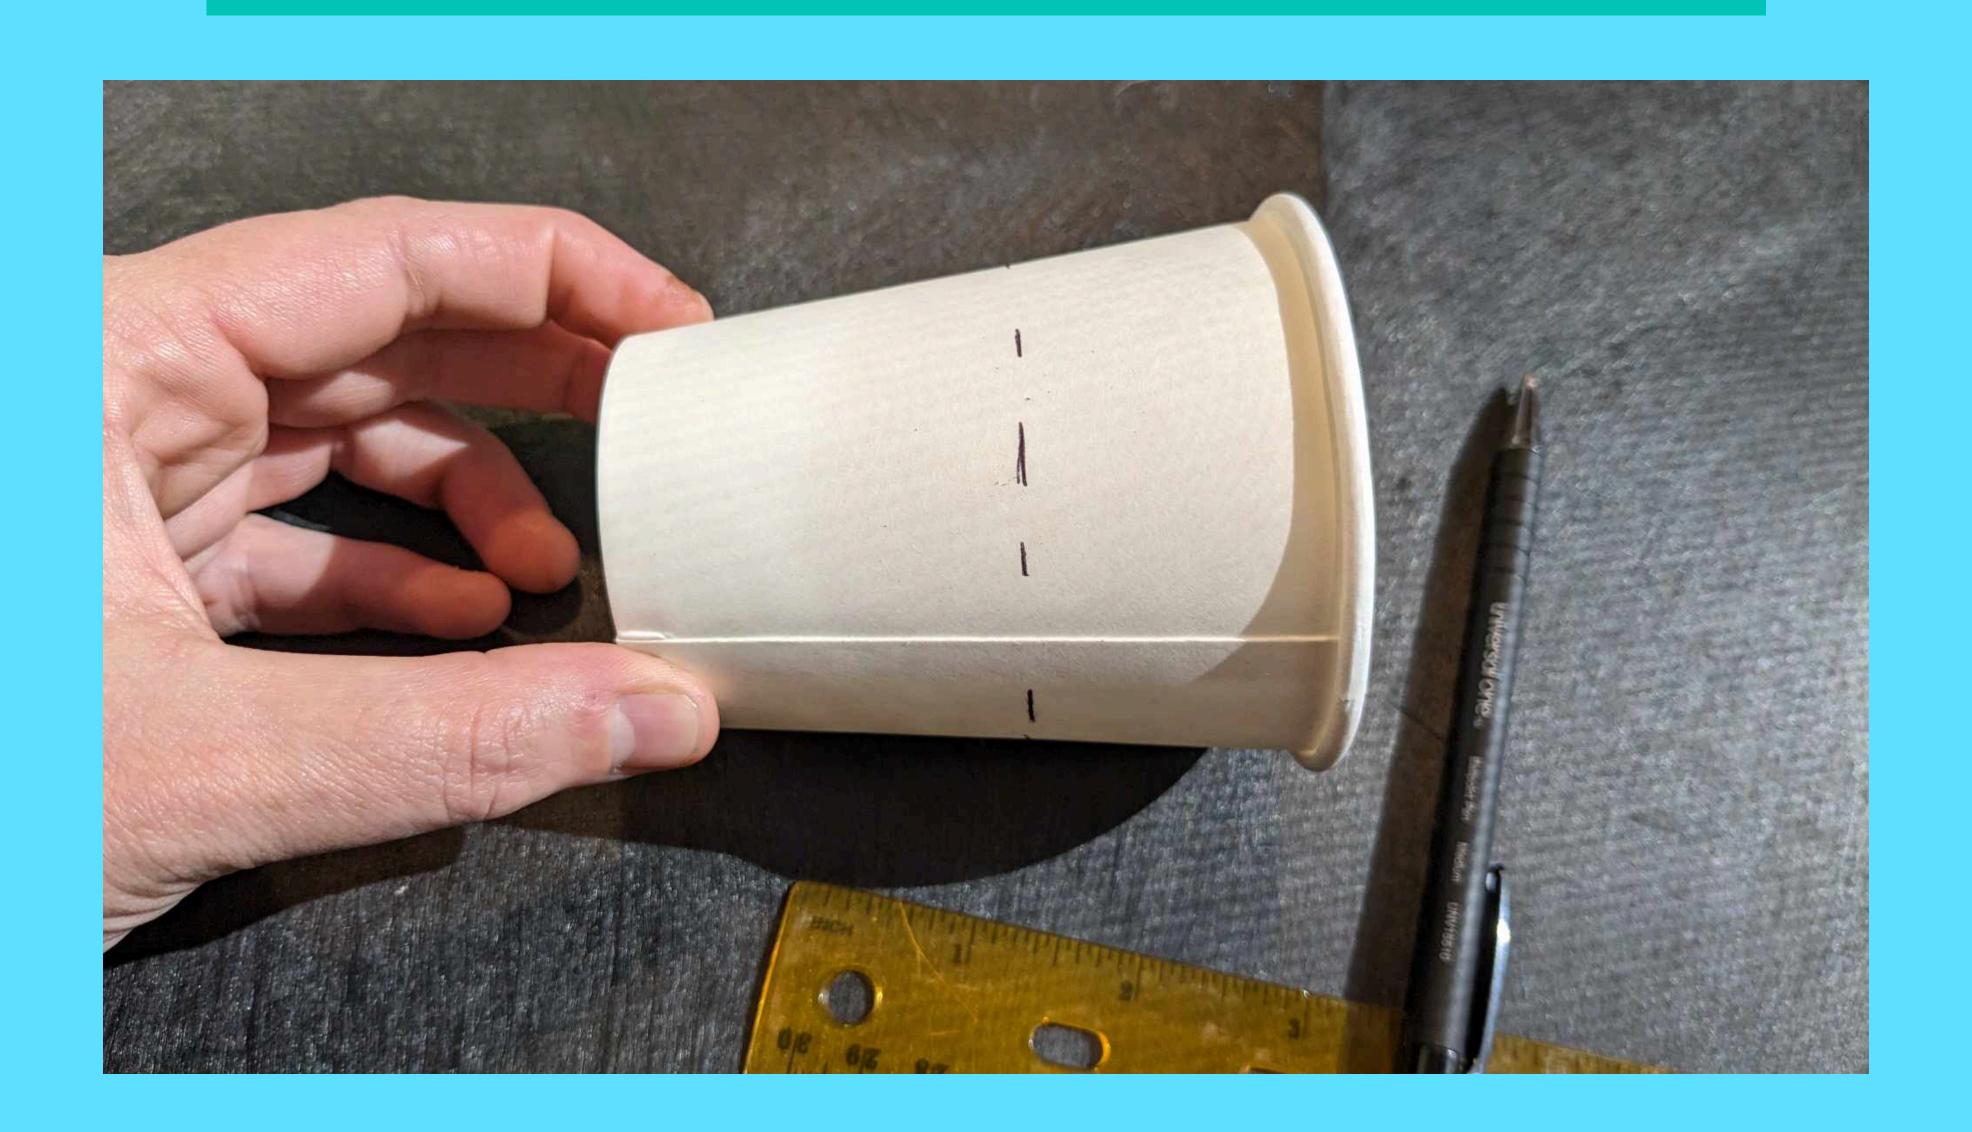

# ROLL AND REPEAT UNTIL THERE ARE DASHED LINES ALL AROUND THE CUP

## CUT A NOTCH

### CUT ON THE DASHED LINE

### CUT ON THE DASHED LINE

CUT CUP TO CORRECT SIZE

PAINT CUP